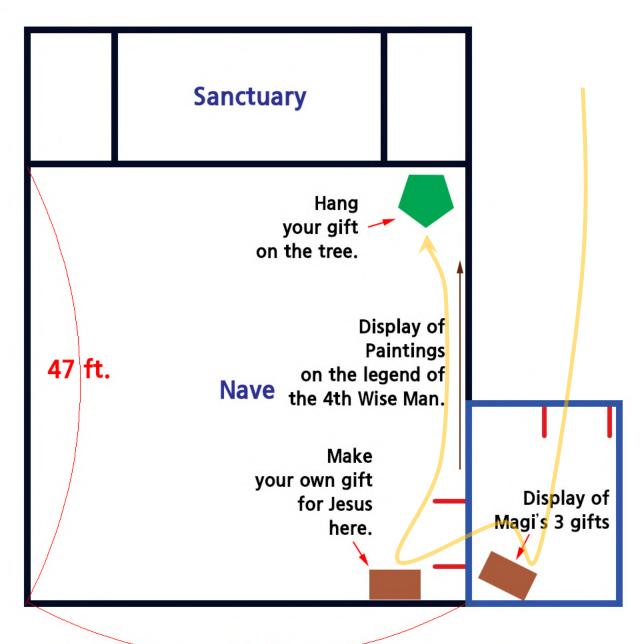

# Bethany Korean United Methodist Church

Chapel Visuals Daein Park

- 1. Church members will be gently invited to make their own designs, artworks, or items to represent their gifts to Jesus.
- 2. They can put the gift in a small gift box or a transparent plastic ball.
- 3. They would see the paintings on the wall which describe the story of the 4<sup>th</sup> Wise Man.
- 4. They would hang their gifts on the tree.

# How we prepare our gifts to Jesus.

- We prepare gifts for Jesus during Christmas and Epiphany.
   As the Magi gave three gifts to Jesus, each of us becomes the 4th wise man.
- 2. Write down prayer topics for the new year, commitments for your devotion and service to God, etc., on a paper prepared on the table. A family may share a paper.
- 3. Put the paper in the prepared gift box or transparent plastic ball on the table.
- 4. A small and symbolic gift can be placed inside the transparent plastic ball. You may make it yourself or purchase it.
- 5. Or you may even make your own gift box for the paper and your small gift.
- 6. Hang your gift on the Christmas tree in front; our gifts will be decorations for the tree.
- 7. Appreciate the paintings on the 4th Wise Man on the wall.(Use the link or QR code below the paintings to read the whole story of the 4th Wise Man.)
- 8. On Epiphany Sunday (Jan 3, 2021, the first Sunday of 2021), we have an event to present our gifts before God.