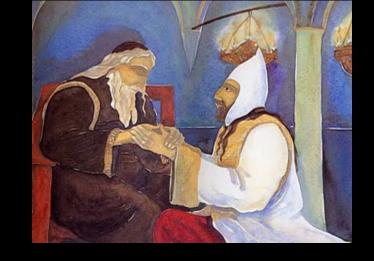

#### Theme Verse: Matthew 25:40 (NIV)

Truly I tell you, whatever you did for one of the least of these brothers and sisters of mine, you did for me.

This project is for parishioners to have a chance to consider what gifts we can give Jesus. One of the symbolic figures for Epiphany is the Magi, who are known as three of them. They offered three gifts to baby Jesus. Also, there is a legend of the 4th Wise Man who sought the newborn King for decades.

First, I would like to allow the congregants to participate in the artwork for Christmas and Epiphany as they prepare their own gift box for Jesus.

Second, I want to provide a chance to appreciate the paintings on the 4th Wise Man, which would evoke curiosity for the whole story of the 4th Wise Man.

Third, they would read the story of the 4th Wise Man on the website I published. The theme verse of the story would be Matthew 25:40 because it is what he heard with the voice of the Lord when the 4th Wise Man finally meets Jesus. As they contemplate the story and the verse, they would think about how they can serve the world and neighbors as a gift to Jesus.

# How we prepare our gifts to Jesus.

- We prepare gifts for Jesus during Christmas and Epiphany.
   As the Magi gave three gifts to Jesus, each of us becomes the 4th wise man.
- 2. Write down prayer topics for the new year, commitments for your devotion and service to God, etc., on a paper prepared on the table. A family may share a paper.
- 3. Put the paper in the prepared gift box or transparent plastic ball on the table.
- 4. A small and symbolic gift can be placed inside the transparent plastic ball. You may make it yourself or purchase it.
- 5. Or you may even make your own gift box for the paper and your small gift.
- 6. Hang your gift on the Christmas tree in front; our gifts will be decorations for the tree.
- 7. Appreciate the paintings on the 4th Wise Man on the wall.(Use the link or QR code below the paintings to read the whole story of the 4th Wise Man.)
- 8. On Epiphany Sunday (Jan 3, 2021, the first Sunday of 2021), we have an event to present our gifts before God.

에수님 게 마음을 당아 이 선물을 드래요.

내가 진정으로 너렇에게 빨랐다. 너렇게 어기 내 청재지나내 가운데, 지금히 보장 것 있는 사람 하나에게 한 것이 곧 내게 한 것이다 [다 25:40]

I will post these paintings on the nave's right wall, which will be painted by a teen member of the church. It will be displayed with the link of the whole story of the 4th Wise Man.

I made and published the whole story's websites in both Korean and English with both the paintings on the wall and the other paintings on this screen.

You can find the whole story of the 4<sup>th</sup> Wise Man in both Korean and English with the following link.