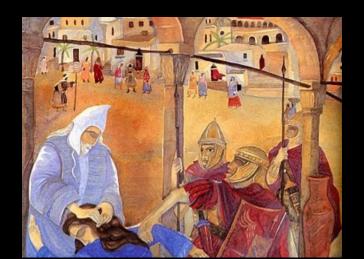

#### Theme Verse: Matthew 25:40 (NIV)

Truly I tell you, whatever you did for one of the least of these brothers and sisters of mine, you did for me.

This project is for parishioners to have a chance to consider what gifts we can give Jesus. One of the symbolic figures for Epiphany is the Magi, who are known as three of them. They offered three gifts to baby Jesus. Also, there is a legend of the 4th Wise Man who sought the newborn King for decades.

First, I would like to allow the congregants to participate in the artwork for Christmas and Epiphany as they prepare their own gift box for Jesus.

Second, I want to provide a chance to appreciate the paintings on the 4th Wise Man, which would evoke curiosity for the whole story of the 4th Wise Man.

I made and published the whole story's websites in both Korean and English with both the paintings on the wall and the other paintings on this screen.

You can find the whole story of the 4<sup>th</sup> Wise Man in both Korean and English with the following link.