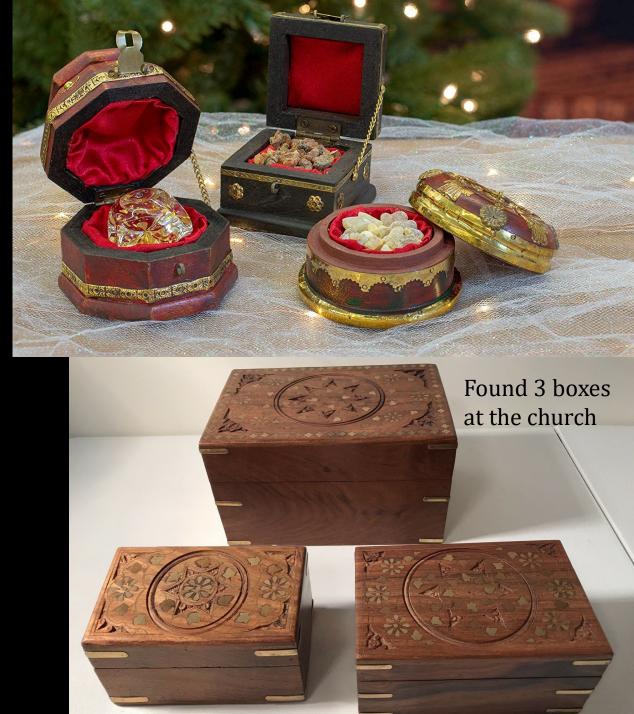

Truly I tell you, whatever you did for one of the least of these brothers and sisters of mine, you did for me. (Mt. 25:40)

It will be print out and displayed on the table.

Display of three gifts of the Magi, Gold, Frankincense, and Myrrh.