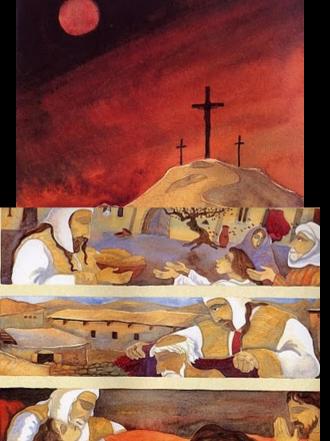

#### Theme Verse: Matthew 25:40 (NIV)

Truly I tell you, whatever you did for one of the least of these brothers and sisters of mine, you did for me.

This project is for parishioners to have a chance to consider what gifts we can give Jesus. One of the symbolic figures for Epiphany is the Magi, who are known as three of them. They offered three gifts to baby Jesus. Also, there is a legend of the 4th Wise Man who sought the newborn King for decades.

First, I would like to allow the congregants to participate in the artwork for Christmas and Epiphany as they prepare their own gift box for Jesus.

Second, I want to provide a chance to appreciate the paintings on the 4th Wise Man, which would evoke curiosity for the whole story of the 4th Wise Man.

I made and published the whole story's websites in both Korean and English with both the paintings on the wall and the other paintings on this screen.

You can find the whole story of the 4<sup>th</sup> Wise Man in both Korean and English with the following link.