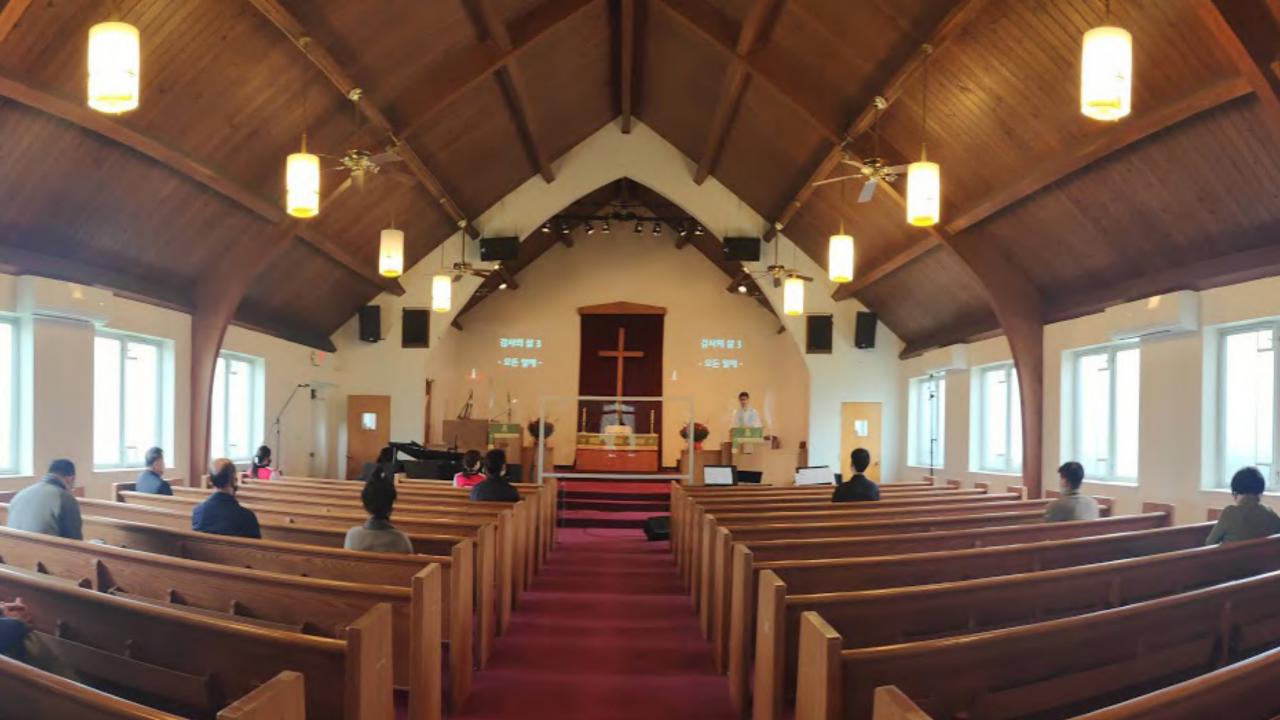

# Bethany Korean United Methodist Church

Chapel Visuals Daein Park

- 1. Church members will be gently invited to make their own designs, artworks, or items to represent their gifts to Jesus.
- 2. They can put the gift in a small gift box or a transparent plastic ball.
- 3. They would see the paintings on the wall which describe the story of the 4<sup>th</sup> Wise Man.
- 4. They would hang their gifts on the tree.

# How we prepare our gifts to Jesus.

- We prepare gifts for Jesus during Christmas and Epiphany.
   As the Magi gave three gifts to Jesus, each of us becomes the 4th wise man.
- 2. Write down prayer topics for the new year, commitments for your devotion and service to God, etc., on a paper prepared on the table. A family may share a paper.
- 3. Put the paper in the prepared gift box or transparent plastic ball on the table.
- 4. A small and symbolic gift can be placed inside the transparent plastic ball. You may make it yourself or purchase it.
- 5. Or you may even make your own gift box for the paper and your small gift.
- 6. Hang your gift on the Christmas tree in front; our gifts will be decorations for the tree.
- 7. Appreciate the paintings on the 4th Wise Man on the wall.(Use the link or QR code below the paintings to read the whole story of the 4th Wise Man.)
- 8. On Epiphany Sunday (Jan 3, 2021, the first Sunday of 2021), we have an event to present our gifts before God.