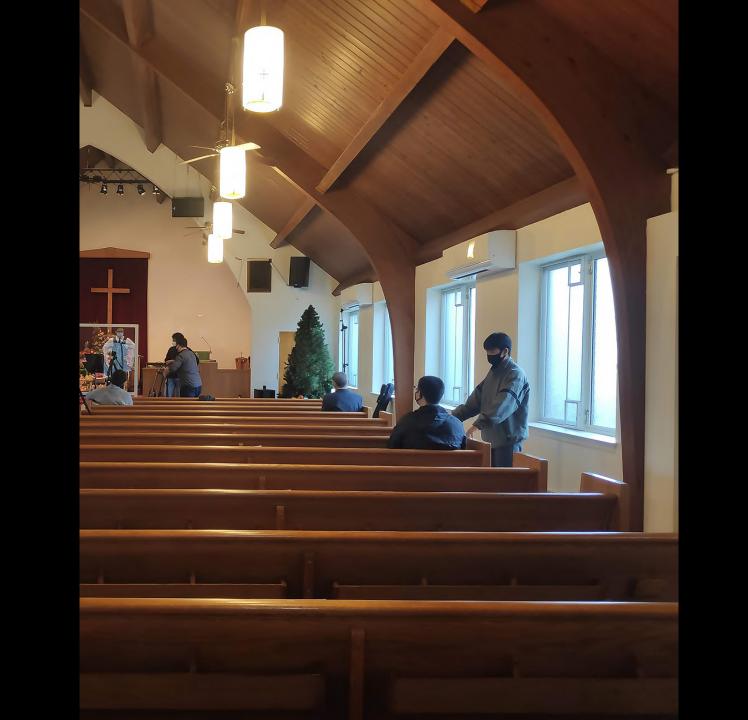

# How we prepare our gifts to Jesus.

- We prepare gifts for Jesus during Christmas and Epiphany.
   As the Magi gave three gifts to Jesus, each of us becomes the 4th wise man.
- 2. Write down prayer topics for the new year, commitments for your devotion and service to God, etc., on a paper prepared on the table. A family may share a paper.
- 3. Put the paper in the prepared gift box or transparent plastic ball on the table.
- 4. A small and symbolic gift can be placed inside the transparent plastic ball. You may make it yourself or purchase it.
- 5. Or you may even make your own gift box for the paper and your small gift.
- 6. Hang your gift on the Christmas tree in front; our gifts will be decorations for the tree.
- 7. Appreciate the paintings on the 4th Wise Man on the wall.(Use the link or QR code below the paintings to read the whole story of the 4th Wise Man.)
- 8. On Epiphany Sunday (Jan 3, 2021, the first Sunday of 2021), we have an event to present our gifts before God.