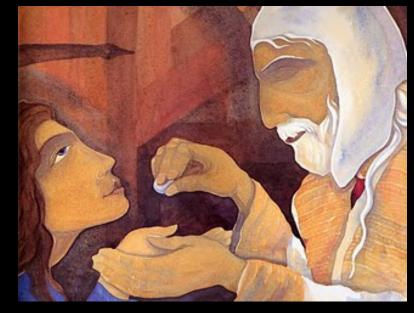

#### Theme Verse: Matthew 25:40 (NIV)

Truly I tell you, whatever you did for one of the least of these brothers and sisters of mine, you did for me.

This project is for parishioners to have a chance to consider what gifts we can give Jesus. One of the symbolic figures for Epiphany is the Magi, who are known as three of them. They offered three gifts to baby Jesus. Also, there is a legend of the 4th Wise Man who sought the newborn King for decades.

First, I would like to allow the congregants to participate in the artwork for Christmas and Epiphany as they prepare their own gift box for Jesus.

Second, I want to provide a chance to appreciate the paintings on the 4th Wise Man, which would evoke curiosity for the whole story of the 4th Wise Man.

Third, they would read the story of the 4th Wise Man on the website I published. The theme verse of the story would be Matthew 25:40 because it is what he heard with the voice of the Lord when the 4th Wise Man finally meets Jesus. As they contemplate the story and the verse, they would think about how they can serve the world and neighbors as a gift to Jesus.

# How we prepare our gifts to Jesus.

- We prepare gifts for Jesus during Christmas and Epiphany.
   As the Magi gave three gifts to Jesus, each of us becomes the 4th wise man.
- 2. Write down prayer topics for the new year, commitments for your devotion and service to God, etc., on a paper prepared on the table. A family may share a paper.
- 3. Put the paper in the prepared gift box or transparent plastic ball on the table.
- 4. A small and symbolic gift can be placed inside the transparent plastic ball. You may make it yourself or purchase it.
- 5. Or you may even make your own gift box for the paper and your small gift.
- 6. Hang your gift on the Christmas tree in front; our gifts will be decorations for the tree.
- 7. Appreciate the paintings on the 4th Wise Man on the wall.(Use the link or QR code below the paintings to read the whole story of the 4th Wise Man.)
- 8. On Epiphany Sunday (Jan 3, 2021, the first Sunday of 2021), we have an event to present our gifts before God.

에수님 게 마음을 당아 이 선물을 드래요.

내가 진정으로 너렇에게 빨랐다. 너렇게 어기 내 청재지나내 가운데, 지금히 보장 것 있는 사람 하나에게 한 것이 곧 내게 한 것이다 [다 25:40]

I will post these paintings on the nave's right wall, which will be painted by a teen member of the church. It will be displayed with the link of the whole story of the 4th Wise Man.

I made and published the whole story's websites in both Korean and English with both the paintings on the wall and the other paintings on this screen.

You can find the whole story of the 4<sup>th</sup> Wise Man in both Korean and English with the following link.