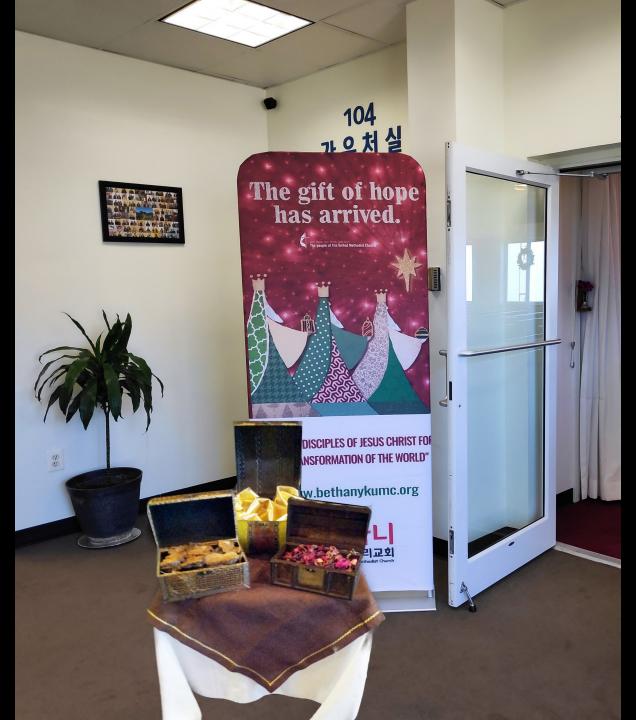

Truly I tell you, whatever you did for one of the least of these brothers and sisters of mine, you did for me. (Mt. 25:40)

It will be print out and displayed on the table.

Display of three gifts of the Magi, Gold, Frankincense, and Myrrh.