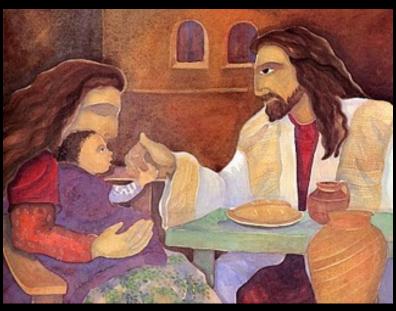

#### Theme Verse: Matthew 25:40 (NIV)

Truly I tell you, whatever you did for one of the least of these brothers and sisters of mine, you did for me.

This project is for parishioners to have a chance to consider what gifts we can give Jesus. One of the symbolic figures for Epiphany is the Magi, who are known as three of them. They offered three gifts to baby Jesus. Also, there is a legend of the 4th Wise Man who sought the newborn King for decades.

First, I would like to allow the congregants to participate in the artwork for Christmas and Epiphany as they prepare their own gift box for Jesus.

Second, I want to provide a chance to appreciate the paintings on the 4th Wise Man, which would evoke curiosity for the whole story of the 4th Wise Man.

Third, they would read the story of the 4th Wise Man on the website I published. The theme verse of the story would be Matthew 25:40 because it is what he heard with the voice of the Lord when the 4th Wise Man finally meets Jesus. As they contemplate the story and the verse, they would think about how they can serve the world and neighbors as a gift to Jesus.

# How we prepare our gifts to Jesus.

- We prepare gifts for Jesus during Christmas and Epiphany.
   As the Magi gave three gifts to Jesus, each of us becomes the 4th wise man.
- 2. Write down prayer topics for the new year, commitments for your devotion and service to God, etc., on a paper prepared on the table. A family may share a paper.
- 3. Put the paper in the prepared gift box or transparent plastic ball on the table.
- 4. A small and symbolic gift can be placed inside the transparent plastic ball. You may make it yourself or purchase it.
- 5. Or you may even make your own gift box for the paper and your small gift.
- 6. Hang your gift on the Christmas tree in front; our gifts will be decorations for the tree.
- 7. Appreciate the paintings on the 4th Wise Man on the wall.(Use the link or QR code below the paintings to read the whole story of the 4th Wise Man.)
- 8. On Epiphany Sunday (Jan 3, 2021, the first Sunday of 2021), we have an event to present our gifts before God.

에수님 게 마음을 당아 이 선물을 드래요.

내가 진정으로 너렇에게 빨랐다. 너렇게 어기 내 청재지나내 가운데, 지금히 보장 것 있는 사람 하나에게 한 것이 곧 내게 한 것이다 [다 25:40]

I will post these paintings on the nave's right wall, which will be painted by a teen member of the church. It will be displayed with the link of the whole story of the 4th Wise Man.

I made and published the whole story's websites in both Korean and English with both the paintings on the wall and the other paintings on this screen.

You can find the whole story of the 4<sup>th</sup> Wise Man in both Korean and English with the following link.