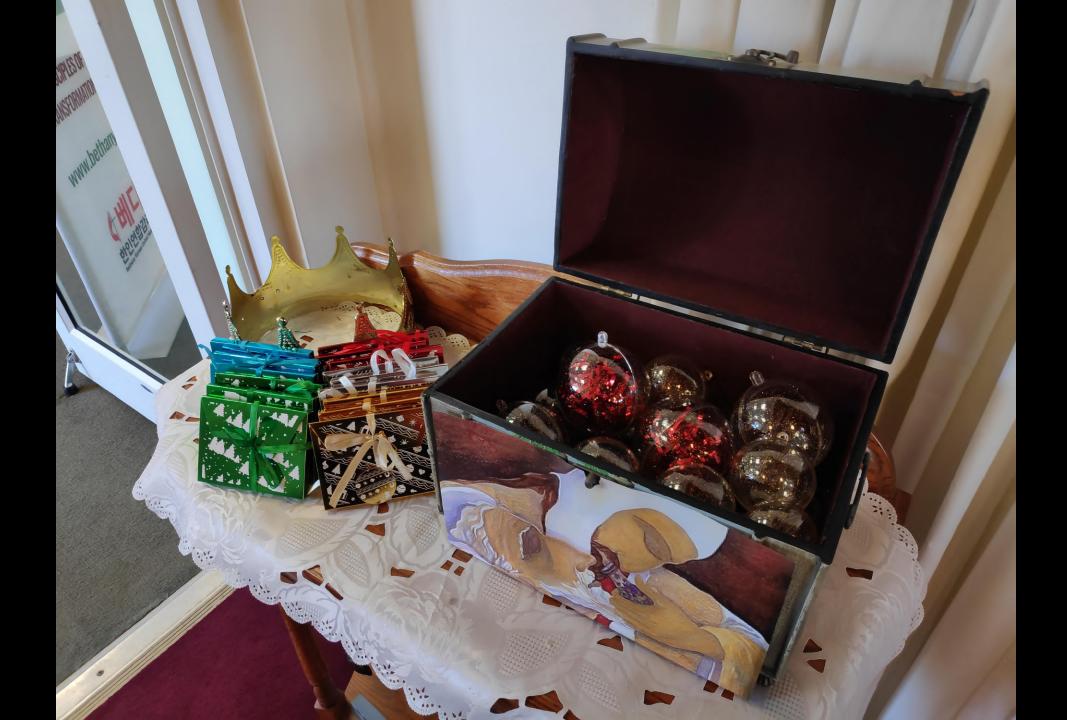

# How we prepare our gifts to Jesus.

- We prepare gifts for Jesus during Christmas and Epiphany.
   As the Magi gave three gifts to Jesus, each of us becomes the 4th wise man.
- 2. Write down prayer topics for the new year, commitments for your devotion and service to God, etc., on a paper prepared on the table. A family may share a paper.
- 3. Put the paper in the prepared gift box or transparent plastic ball on the table.
- 4. A small and symbolic gift can be placed inside the transparent plastic ball. You may make it yourself or purchase it.
- 5. Or you may even make your own gift box for the paper and your small gift.
- 6. Hang your gift on the Christmas tree in front; our gifts will be decorations for the tree.
- 7. Appreciate the paintings on the 4th Wise Man on the wall.(Use the link or QR code below the paintings to read the whole story of the 4th Wise Man.)
- 8. On Epiphany Sunday (Jan 3, 2021, the first Sunday of 2021), we have an event to present our gifts before God.

Truly I tell you, whatever you did for one of the least of these brothers and sisters of mine, you did for me. (Mt. 25:40)

It will be print out and displayed on the table.

Display of three gifts of the Magi, Gold, Frankincense, and Myrrh.