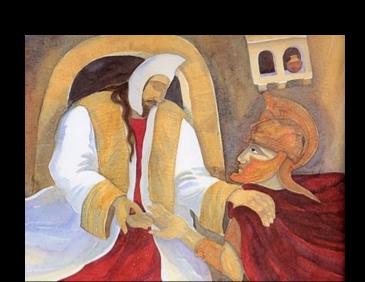

#### Theme Verse: Matthew 25:40 (NIV)

Truly I tell you, whatever you did for one of the least of these brothers and sisters of mine, you did for me.

This project is for parishioners to have a chance to consider what gifts we can give Jesus. One of the symbolic figures for Epiphany is the Magi, who are known as three of them. They offered three gifts to baby Jesus. Also, there is a legend of the 4th Wise Man who sought the newborn King for decades.

First, I would like to allow the congregants to participate in the artwork for Christmas and Epiphany as they prepare their own gift box for Jesus.

Second, I want to provide a chance to appreciate the paintings on the 4th Wise Man, which would evoke curiosity for the whole story of the 4th Wise Man.

I made and published the whole story's websites in both Korean and English with both the paintings on the wall and the other paintings on this screen.

You can find the whole story of the 4<sup>th</sup> Wise Man in both Korean and English with the following link.